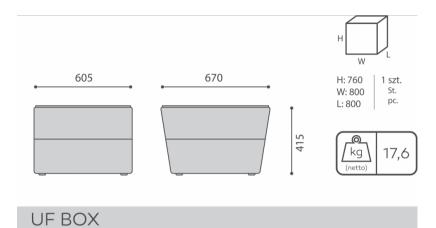

## **UF BOX / Dimensions**

Dimensions are approximate and may vary depending on the selected product configuration. The requirements of the standard are always met.

An inspiration for the creation of the U\_FLOE were the ice floes, which in a completely random way create the interesting, harmonising systems. The individual elements of the collection, combined in the selected system, provide each user with a bit of intimacy while fulfilling many functions.