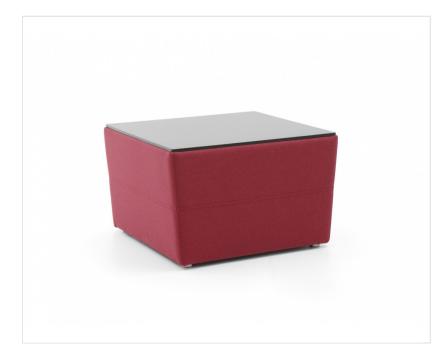

| UF TB / <u>Technical data</u>               |  | Option |   |
|---------------------------------------------|--|--------|---|
| Base of UF BOX/ UF TB                       |  | CODE   |   |
| Feet made from black material               |  |        | • |
| Colours of the HPL table tops UF BOX/ UF TB |  | CODE   |   |
| White with a black core                     |  |        | 0 |
| Black with a black core                     |  |        | 0 |
| Additional equipment                        |  | CODE   |   |
| Additional table top HPL                    |  | т      | 0 |

## UF TB / Dimensions

Dimensions are approximate and may vary depending on the selected product configuration. The requirements of the standard are always met.

UFTB