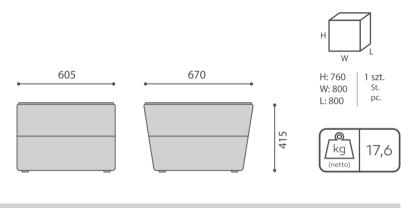

## UF TB / Dimensions

Dimensions are approximate and may vary depending on the selected product configuration. The requirements of the standard are always met.

UFTB