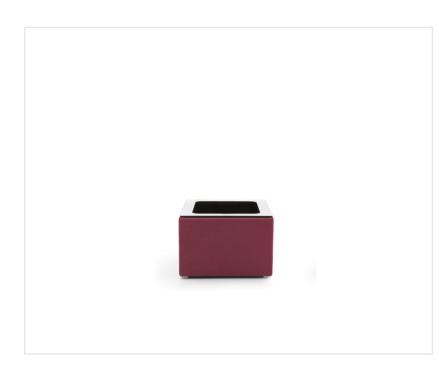

An inspiration for the creation of the U\_FLOE were the ice floes, which in a completely random way create the interesting, harmonising systems. The individual elements of the collection, combined in the selected system, provide each user with a bit of intimacy while fulfilling many functions.

| UF BOX / Technical data • Standar           |  | Option |   |
|---------------------------------------------|--|--------|---|
| Base of UF BOX/ UF TB                       |  | CODE   |   |
| Feet made from black material               |  |        | • |
| Colours of the HPL table tops UF BOX/ UF TB |  | CODE   |   |
| White with a black core                     |  |        | 0 |
| Black with a black core                     |  |        | 0 |
| Additional equipment                        |  | CODE   |   |
| Additional table top HPL                    |  | т      | 0 |