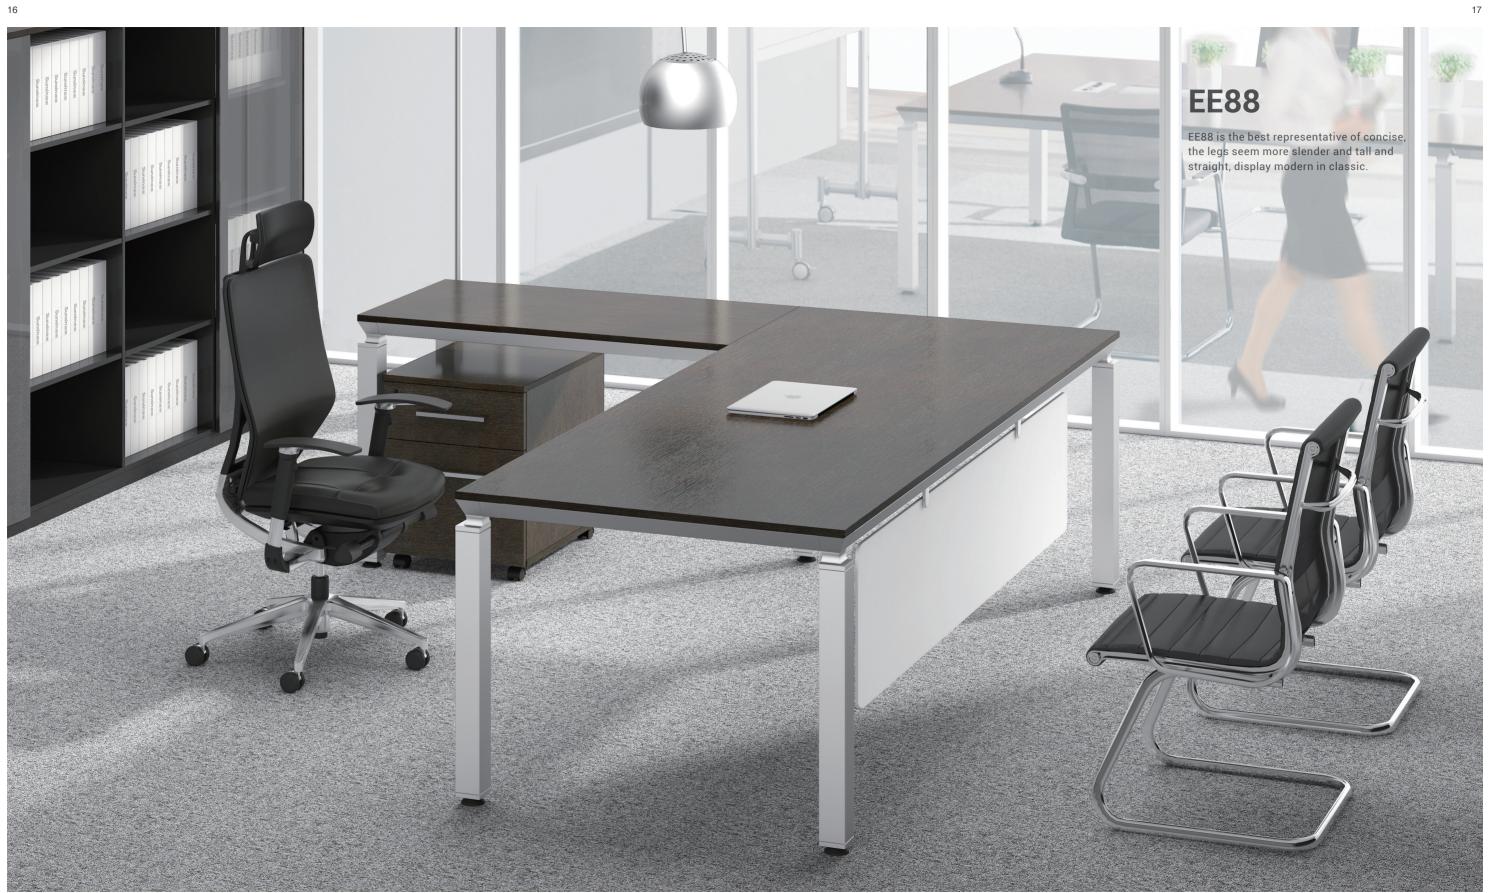

W2600\*D2200\*H760

W2400\*D2200\*H760

W2200\*D2200\*H760

W2000\*D2200\*H760

EE82 W3200\*D2400\*H760 W3000\*D2400\*H760 W2800\*D2400\*H760

EE88

EE71A

W1200\*D500\*H760