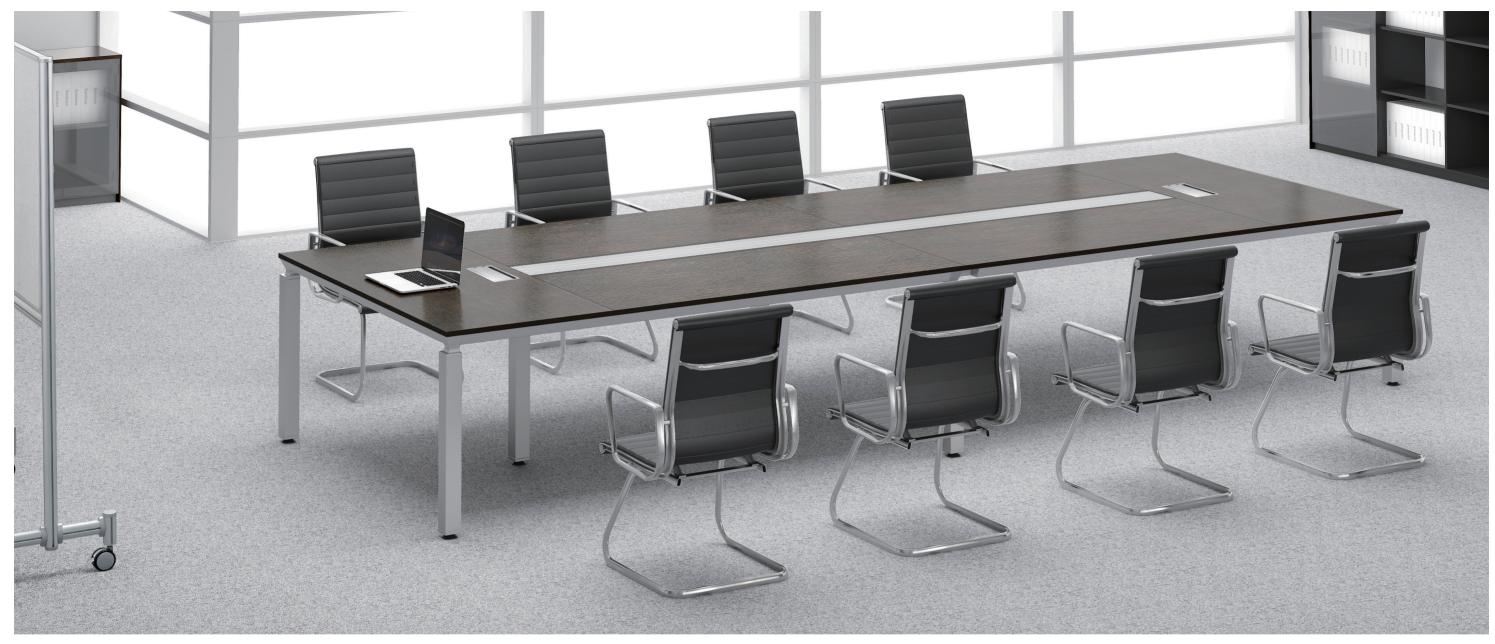

EE20

The perfect march of deep grain and lucidus metal, nature and technology, they look so harmonious.

EE22

Outlet box (meeting table)

This meeting table has powerful wiring sy

stem and videl function.