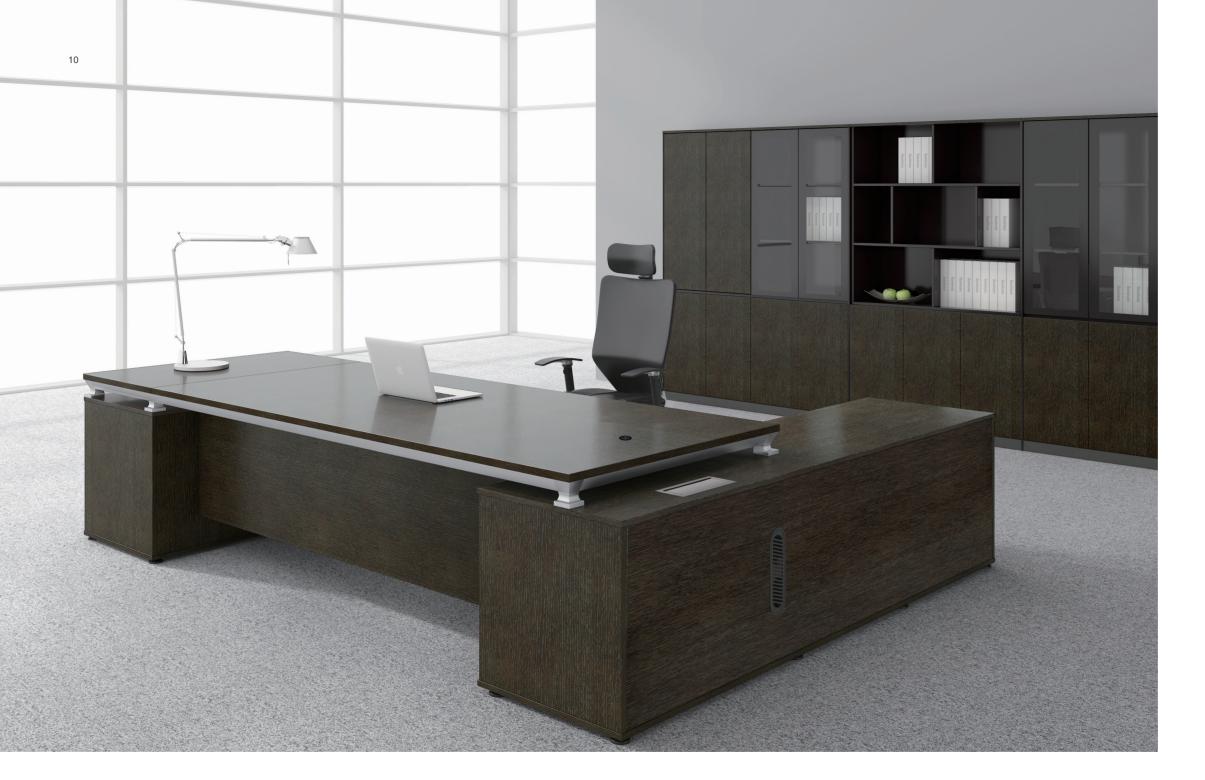

Meeting Table **P20** 

Accessories P22

Executive desk of Easy series has a leisured work state, it looking for an philosophy concept of "return". The L-shape of main desk and assistant desk are so executive, the wiring box makes the work more technical and humanized.

The assistant desk has the same style with the main desk, and same wiring system. The cabinet is movable, and the assistant desk has a powerful support ability

**EE82** 

Modular design, main desk assistant desk and cabinet all can be combined freely, it is more flexible and easy to move.