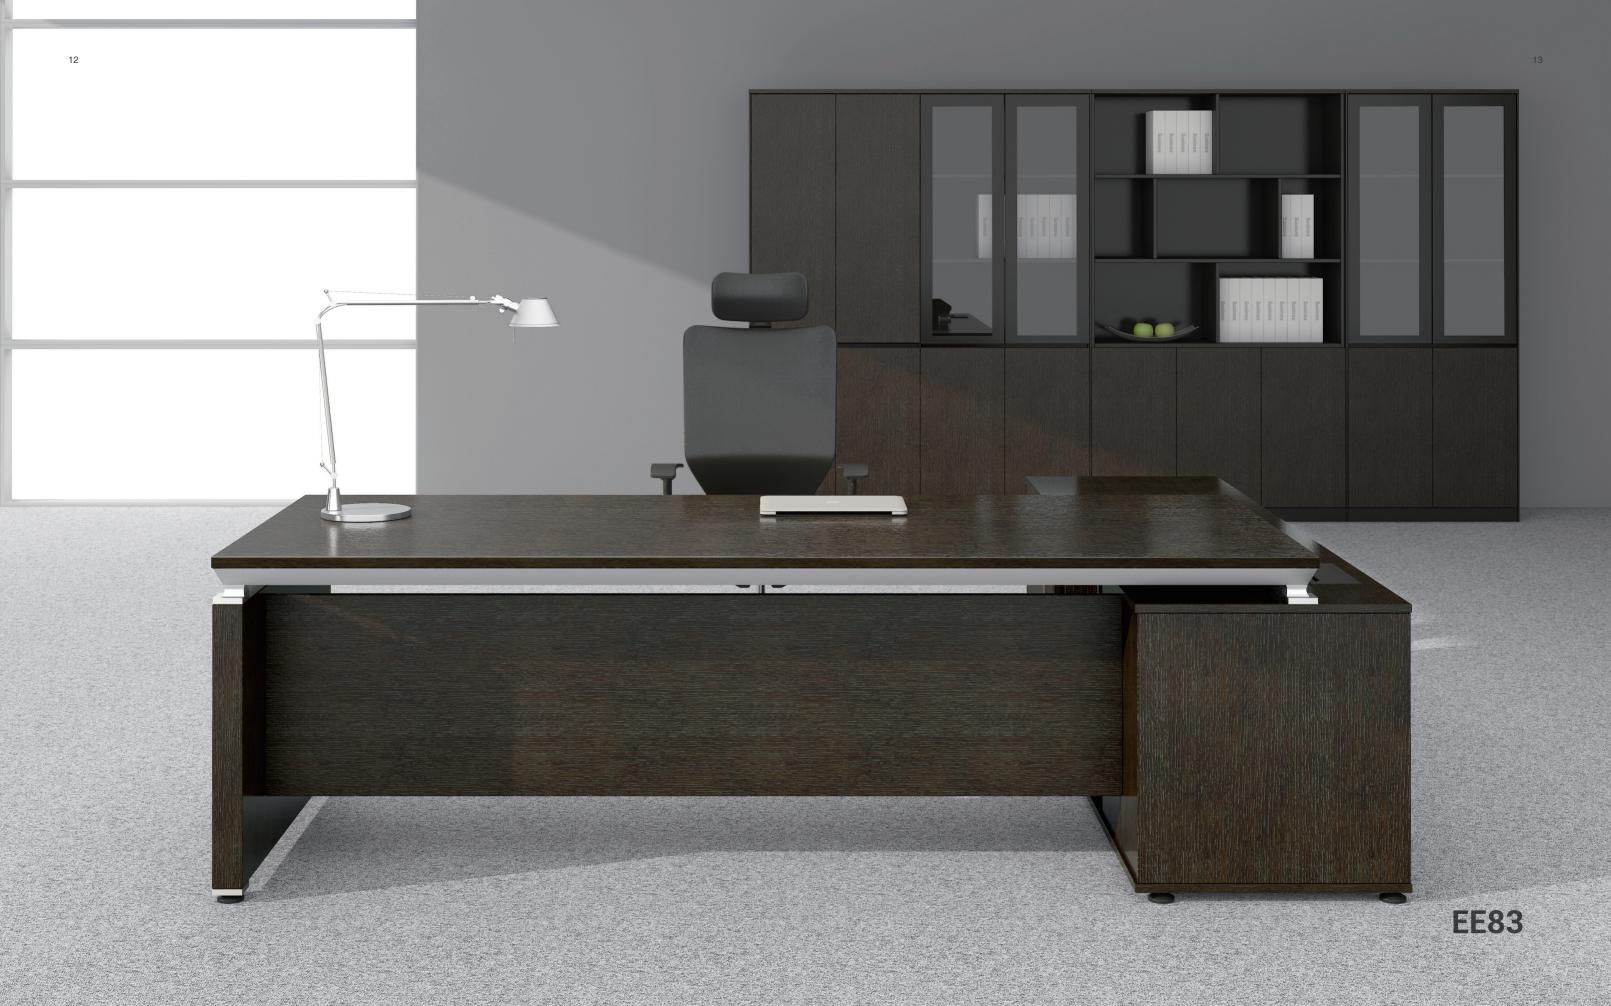

Meeting Table **P20** 

Accessories P22

Executive desk of Easy series has a leisured work state, it looking for an philosophy concept of "return". The L-shape of main desk and assistant desk are so executive, the wiring box makes the work more technical and humanized.

The assistant desk has the same style with the main desk, and same wiring system. The cabinet is movable, and the assistant desk has a powerful support ability

**EE82** 

Modular design, main desk assistant desk and cabinet all can be combined freely, it is more flexible and easy to move.