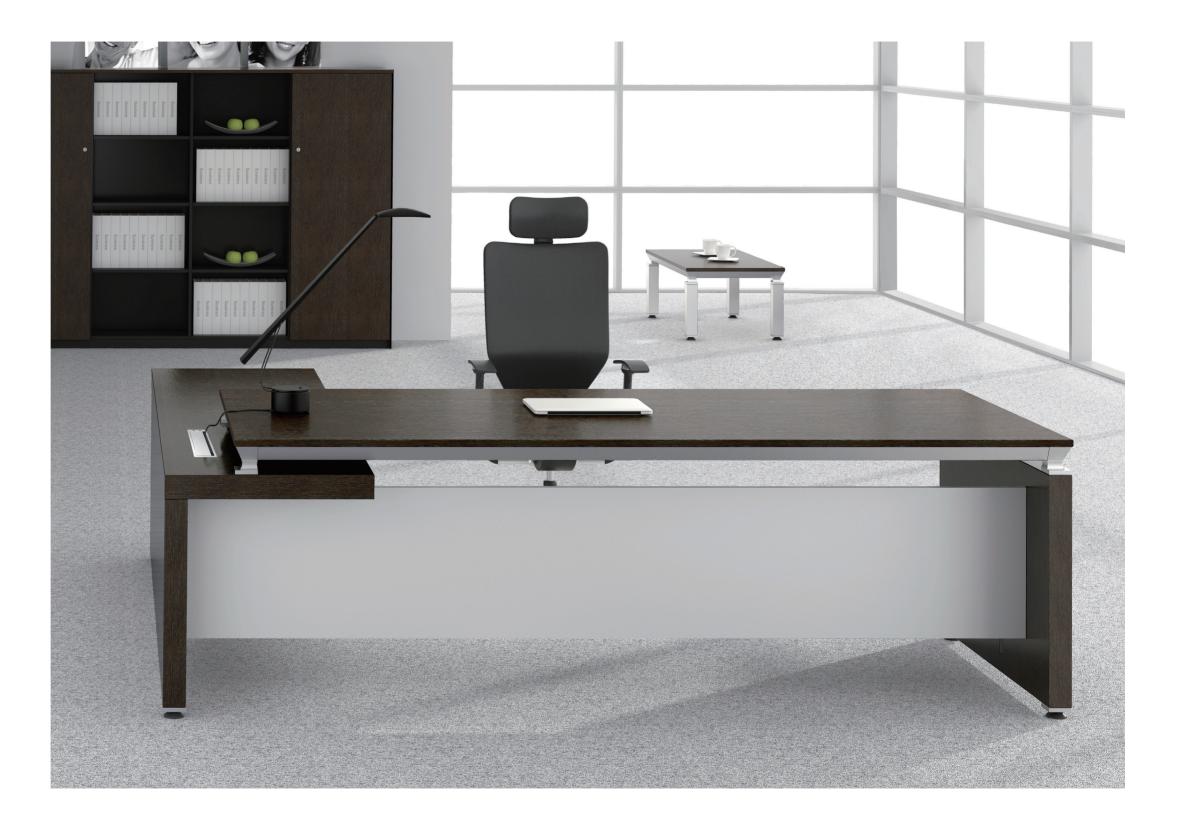

Meeting Table **P20** 

Accessories P22

Executive desk of Easy series has a leisured work state, it looking for an philosophy concept of "return". The L-shape of main desk and assistant desk are so executive, the wiring box makes the work more technical and humanized.

The assistant desk has the same style with the main desk, and same wiring system. The cabinet is movable, and the assistant desk has a powerful support ability

**EE82** 

Modular design, main desk assistant desk and cabinet all can be combined freely, it is more flexible and easy to move.