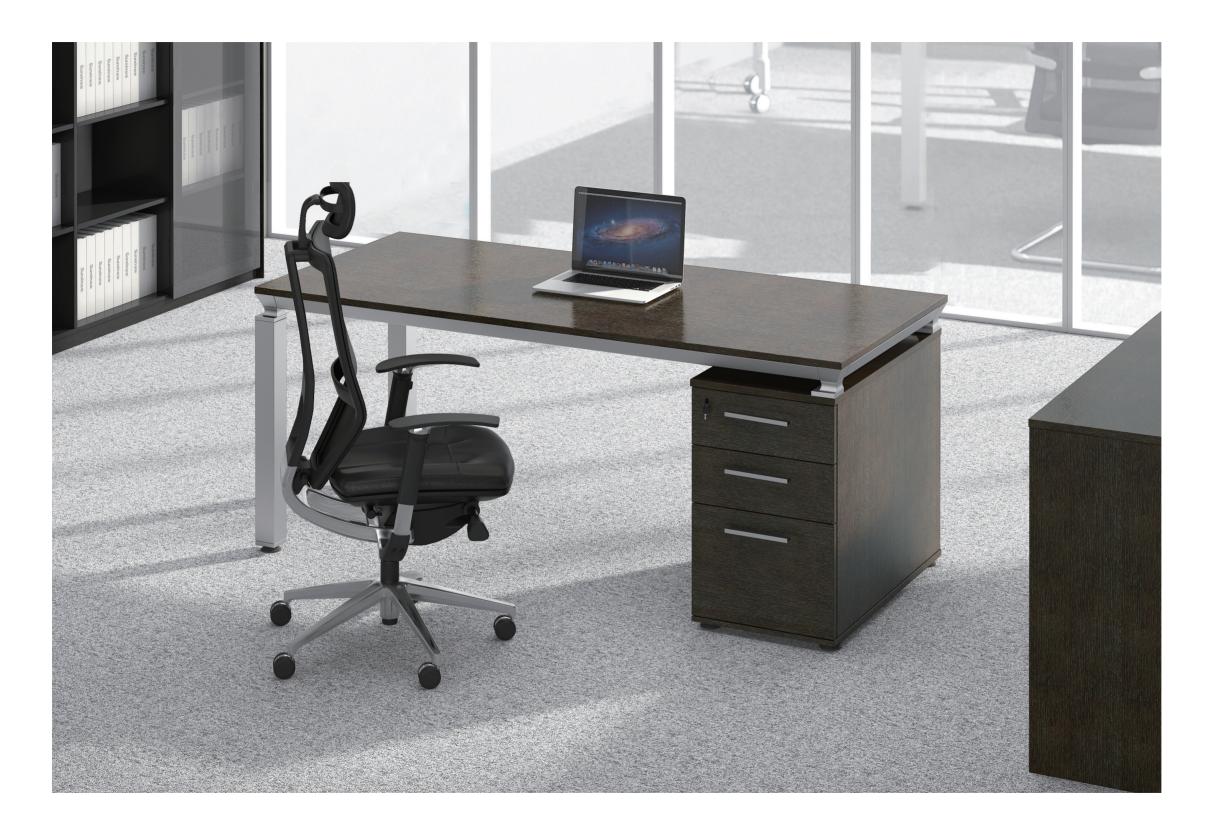

The assistant desk has the same style with the main desk, and same wiring system. The cabinet is movable, and the assistant desk has a powerful support ability

**EE82** 

Modular design, main desk assistant desk and cabinet all can be combined freely, it is more flexible and easy to move.