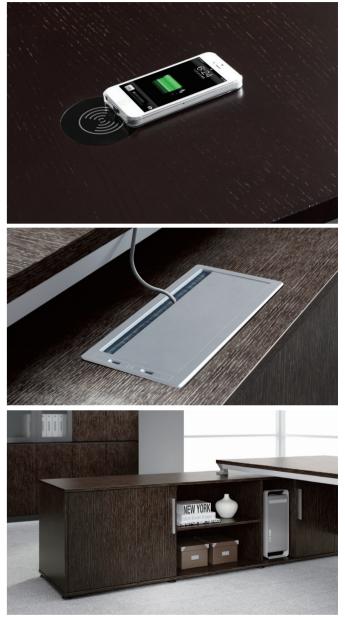

Meeting Table **P20** 

Accessories P22

Executive desk of Easy series has a leisured work state, it looking for an philosophy concept of "return". The L-shape of main desk and assistant desk are so executive, the wiring box makes the work more technical and humanized.

EE20

The perfect march of deep grain and lucidus metal, nature and technology, they look so harmonious.

EE22

Outlet box (meeting table)

This meeting table has powerful wiring sy

stem and videl function.