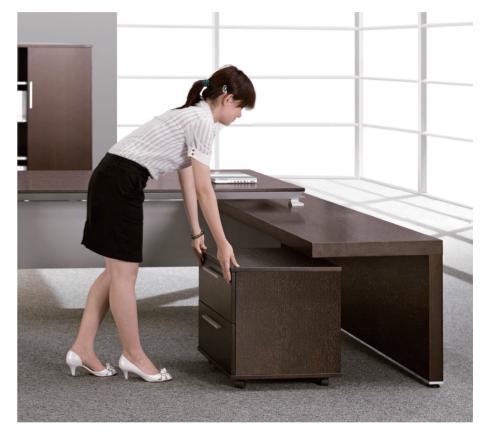

The assistant desk has the same style with the main desk, and same wiring system. The cabinet is movable, and the assistant desk has a powerful support ability

**EE82** 

Modular design, main desk assistant desk and cabinet all can be combined freely, it is more flexible and easy to move.